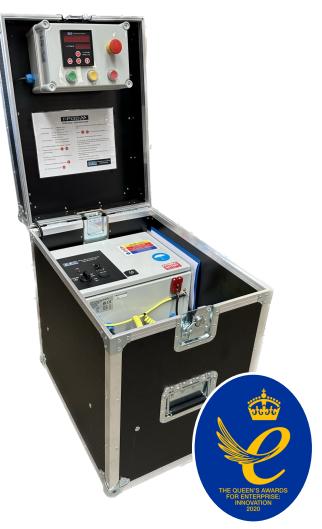

## Safety

The f-POD Rallye is constructed with total safety a priority.

All of the electronic components and battery are housed in sealed cabinets to eliminate any possible spark risk.

The pump utilises an explosion proof motor and antistatic bonding leads are included to keep the drum, car and the f-POD Rallye all at the same potential. 2 metre High quality 210 hoses are included in our price! The system is totally sealed to prevent vapour loss. the f-POD Rallye is housed in a substantial heavy duty flight case.

The f-POD Rallye is CE & UKCA marked and meets all current directives. UK CA

Performance Systems