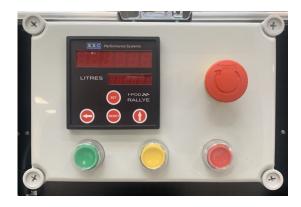

f-POD Rallye

#### **Fuel Transfer System**

Performance Systems

## Innovation

EEC Performance Systems has developed a self-contained, fuel batch pumping system, designed to accurately deliver repeatable amounts of fuel to your rally and race cars.

The f-POD Rallye connects directly to all generic fuel drums using EEC's Safety Drum Adapter and with simple programming, the operator can pump a pre-selected volume of fuel in litres.

## Safety

The f-POD Rallye is constructed with total safety a priority.

All of the electronic components and battery are housed in sealed cabinets to eliminate any possible spark risk.

The pump utilises an explosion proof motor and antistatic bonding leads are included to keep the drum, car and the f-POD Rallye all at the same potential. 2 metre High quality 210 hoses are included in our price! The system is totally sealed to prevent vapour loss. the f-POD Rallye is housed in a substantial heavy duty flight case.