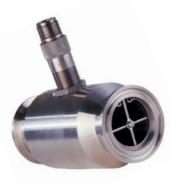

#### **Specification Includes**

50 Litre/min Flow Rate ATEX Rated Flow Meter & Pickup Explosion Proof Pump Motor Internal 12VDC Rechargeable Battery High Quality 210 Hoses Heavy Duty Flight Case Housing Auxiliary Battery Socket 470w x 620d x 700h mm Gross Weight 60kg

## Innovation

EEC Performance Systems has developed a self-contained, fuel batch pumping system, designed to accurately deliver repeatable amounts of fuel to your rally and race cars.

The f-POD Rallye connects directly to all generic fuel drums using EEC's Safety Drum Adapter and with simple programming, the operator can pump a pre-selected volume of fuel in litres.