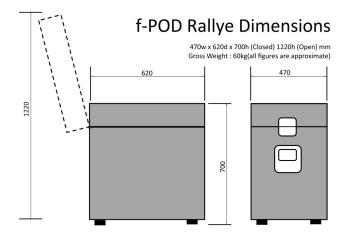

#### **Specification Includes**

50 Litre/min Flow Rate ATEX Rated Flow Meter & Pickup Explosion Proof Pump Motor Internal 12VDC Rechargeable Battery High Quality 210 Hoses Heavy Duty Flight Case Housing Auxiliary Battery Socket 470w x 620d x 700h mm Gross Weight 60kg