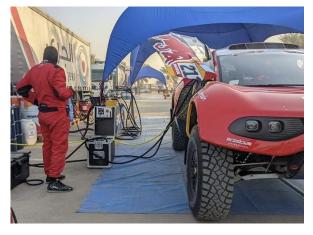

## Innovation

EEC Performance Systems has developed a self-contained, fuel batch pumping system, designed to accurately deliver repeatable amounts of fuel to your rally and race cars.

The f-POD Rallye connects directly to all generic fuel drums using EEC's Safety Drum Adapter and with simple programming, the operator can pump a pre-selected volume of fuel in litres.

Ideal for teams with limited truck space, for vehicles with very large fuel tank capacities, one make championships where identical fuel loads are required, race schools and many other applications.

Also, by reversing the hoses this makes the f-POD Rallye an effective pumping out system.