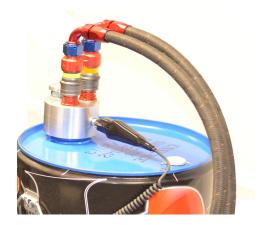

## Safety

The f-POD Rallye is constructed with total safety a priority.

All of the electronic components and battery are housed in sealed cabinets to eliminate any possible spark risk.

The pump utilises an explosion proof motor and antistatic bonding leads are included to keep the drum, car and the f-POD Rallye all at the same potential. 2 metre High quality 210 hoses are included in our price! The system is totally sealed to prevent vapour loss. the f-POD Rallye is housed in a substantial heavy duty flight case.