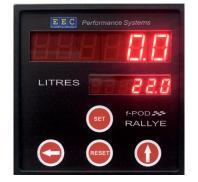

## Accuracy

The f-POD Rallye employs the highest quality components. This ensures fuel delivery into your cars fuel cell, within a repeatable accuracy of 0.1 litre, which means you can always be confident with your race fuel calculations.

## Safety

The f-POD Rallye is constructed with total safety a priority.

All of the electronic components and battery are housed in sealed cabinets to eliminate any possible spark risk.

The pump utilises an explosion proof motor and antistatic bonding leads are included to keep the drum, car and the f-POD Rallye all at the same potential. 2 metre High quality 210 hoses are included in our price! The system is totally sealed to prevent vapour loss. the f-POD Rallye is housed in a substantial heavy duty flight case.